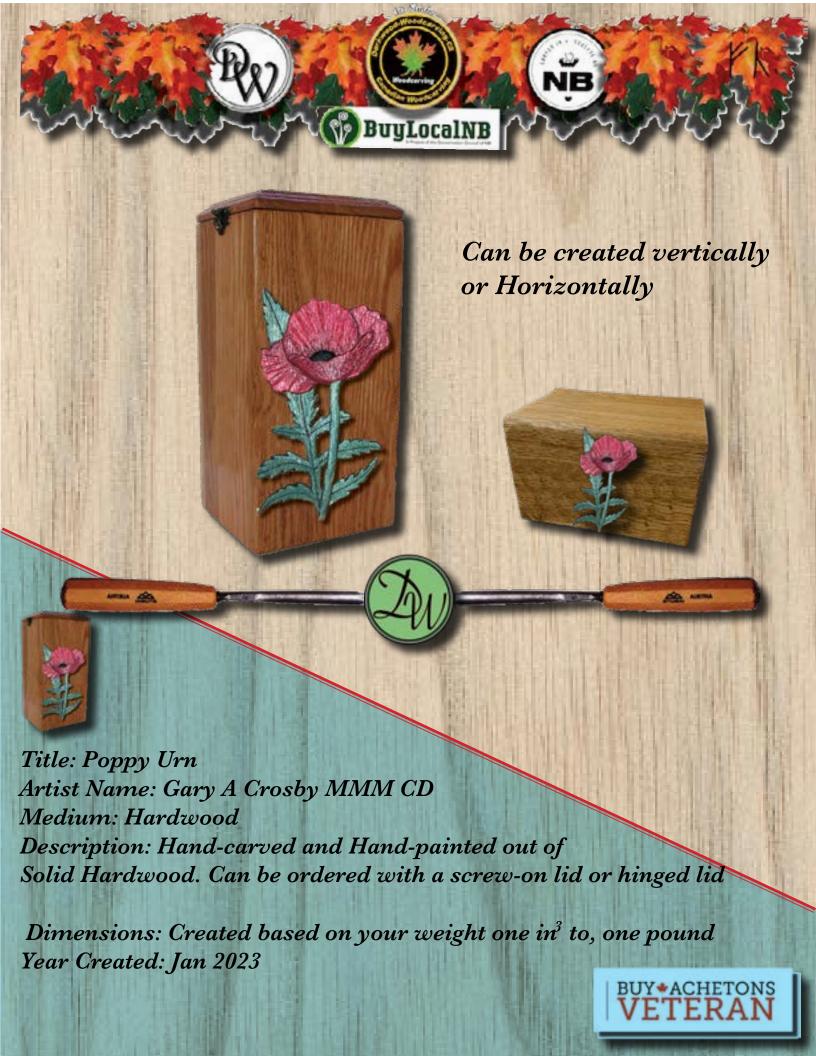

## Poppy flower Urn

Darkwood Woodcarving
DW Carving Studio

Available in
Oak
Walnut
Cherry
And can be created for any size

Soldier Turned Artist

Created by Gary A Crosby MMM CD in our Oromocto, NB Studio.

(c) Copyright

## Included in the design

During the free design process, we work with you to create the best design possible.

- Free Shipping in Canada
  - Your choices of wood
- Your choices of lid design
- To order or need more information Email: gary@dwcarving.com