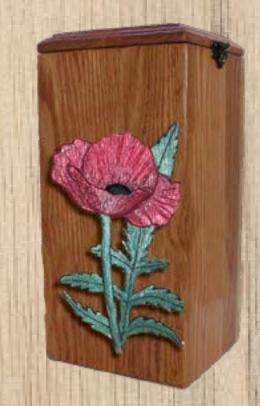

## Poppy flower Urn

Darkwood Woodcarving
DW Carving Studio

Available in
Oak
Walnut
Cherry
And can be created for any size

Soldier Turned Artist

Created by Gary A Crosby MMM CD in our Oromocto, NB Studio.

(c) Copyright